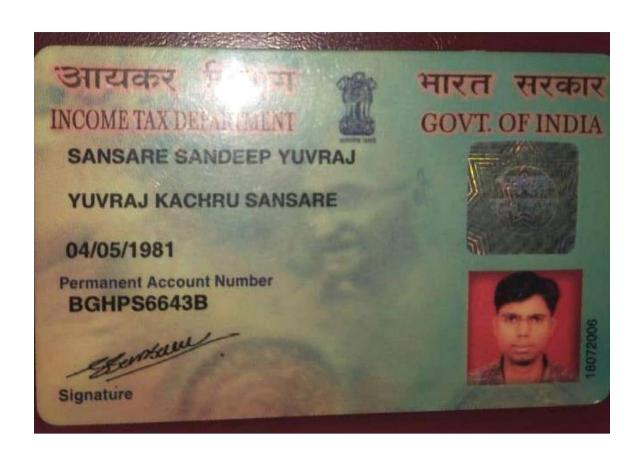

## १ वर्षासाठी उत्पन्नाचे प्रमाणपत्र

प्रमाणित करण्यात येते की, श्री. संसारे संदीप युवराज राहणार नाशिक गाव नाशिक, तहसील नाशिक, जिल्हा नाशिक येथील अर्जदार आहेत. त्यांचे प्रतिज्ञापत्र या आधारावर अर्जदार व त्यांच्या कुटुंबातील सर्व सदरयांचे सर्व मार्गाने व साधनाने निळालेले १ वर्षाचे उत्पन्न खालील प्रमाणे आहे.

| वर्ष        | वार्षिक उत्पन्न (१) | अक्षरी (रुपये) |
|-------------|---------------------|----------------|
| 5053 - 5058 | 40,000              | पन्नास हजार    |

सदरचा दाखला श्री, संसारे संदीप युवराज यांना वैद्यकीय कारणासाठी या कामासाठीच देण्यात येत आहे, तसेच त्यांनी कार्यालयास सादर केलेल्या कागदपत्रांच्या आधारे देण्यात येत आहे.