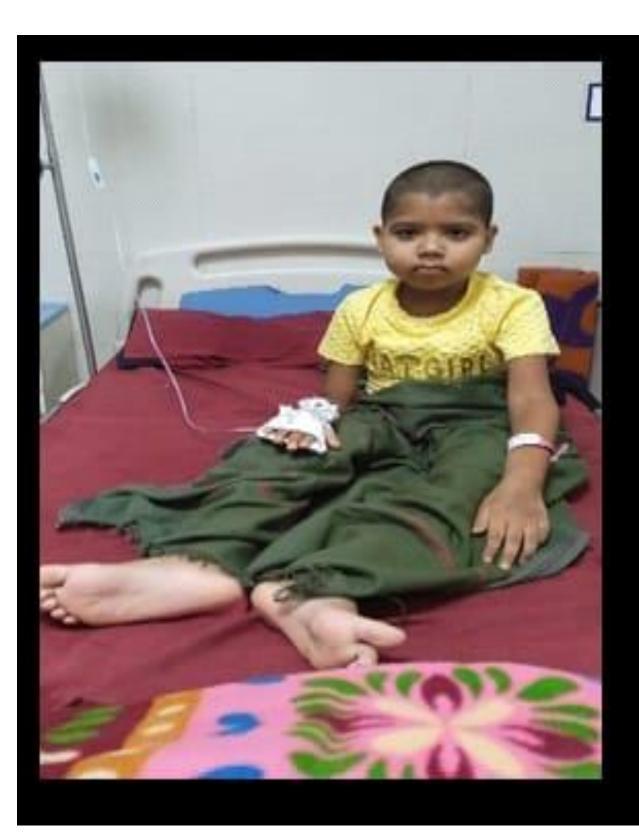

#### **DONATE**

Baby Shraddha Sandeep Sansare- Suffering from Acute Leukemia. Please support her for her chemotherapy along with supportive care at the earliest.

"Please lend your helping hand to save my little girl for her chemotherapy . I am working as a mechanic in a shop and I am the only earning member in our family . Hence , I do not have enough funds for my daughters cancer treatment."- Parents

Baby Sharddha Sandeep Sansare is 8 years old girl suffering from Acute Leukemia (Is when leukemia returns after a patient has been in remission from previous treatment. This can happen month or year after remission. between 15 and 20 percent of children who are treated for All and achieve an intial complete remission will have the disease return). Due to their financial condition they had been going door to door for financial support and hence could not treat Baby Shraddha Sandeep Sansare. Her health started deteriorating day by day and they look her to NAMCO Hospital, Nashik, Maharashtra. Doctors informed them that she requires an urgent cancer treatment as early as possible, the approximate cost for the treatment of Miss Sgarddha Sandeep, is **Rs. 500000/**-