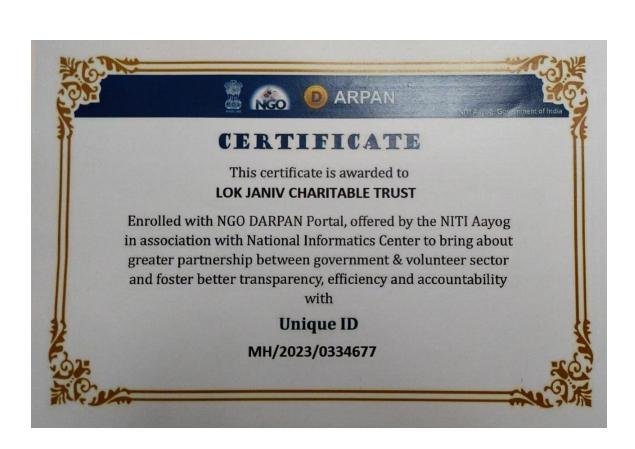

|

mospital.com | Website



### FORM NO. 10AC

(See rule 17A/11AA/2C) Order for provisional approval

| 1  | PAN                                                                                                                                                                                                                                                                                                                                                                                                                                                                                   | AACTL2169F                                                           |  |  |
|----|------------------------------------------------------------------------------------------------------------------------------------------------------------------